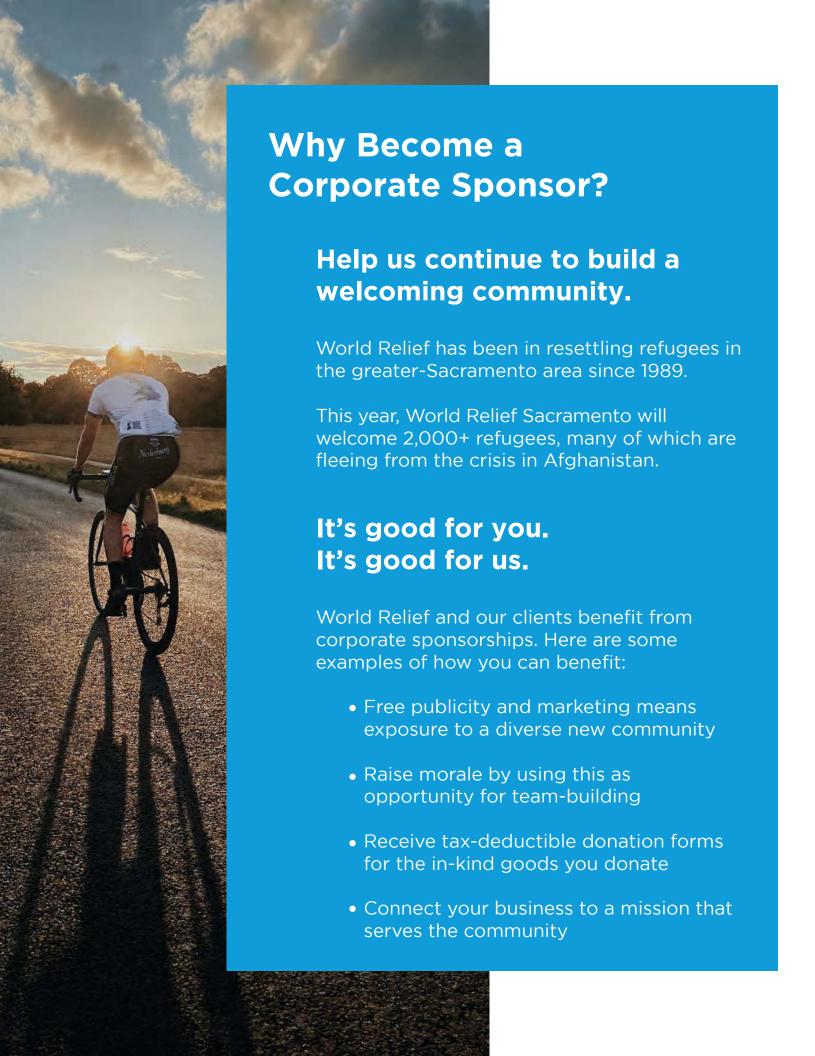

# Pedal to Resettle

World Relief Sacramento is hosting our annual Pedal to Resettle cycling fundraiser on June 18, 2022 and the search for corporate sponsorships has begun!

Your sponsorship will help contribute to the efforts of World Relief Sacramento to serve refugees and other immigrants in vulnerable situations rebuild their lives in a new country.